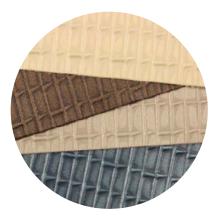

## FOUNDATION COWHIDE

PRODUCT CHARACTERISTIC SHEET

**PRODUCT DESCRIPTION:** 

Foundation is an architectually inspired pattern. An embossed leather perfectly constructed with precision.

Foundation is hand-tipped with a pearlescent sheen to further highlight its dimensional surface. Taking cues from industrial building materials, Foundation is available in many easy to use metallic hues.

## **CHARACTERISTICS:**

Foundation is a lightly finished, protected leather. Hand-Tipped. Natural variations in color, tone and texture are part of the beauty of this leather artwork and highlight each side's unique history and natural markings.

As a Hand-Tipped leather, there will be some variation in coloration and boldness of the tipping effect within a side and from side to side.

PO Box 669 45-49 Townsend Ave Johnstown, NY 12095 USA 518.762.2764 www.townsendleather.com