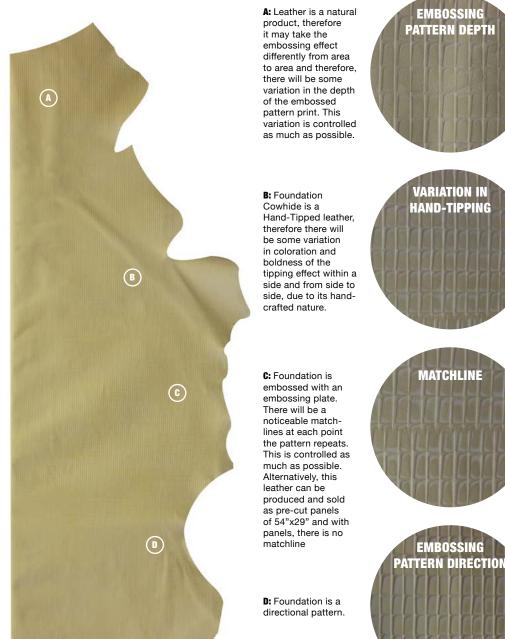

## **CHARACTERISTICS:**

Foundation is a lightly finished, protected leather. Hand-Tipped. Natural variations in color, tone and texture are part of the beauty of this leather artwork and highlight each side's unique history and natural markings.

As a Hand-Tipped leather, there will be some variation in coloration and boldness of the tipping effect within a side and from side to side.

PO Box 669 45-49 Townsend Ave Johnstown, NY 12095 USA 518.762.2764 www.townsendleather.com