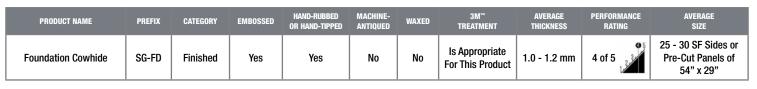

## FOUNDATION COWHIDE

PRODUCT CHARACTERISTIC SHEET

**PRODUCT DESCRIPTION:** 

Foundation is an architectually inspired pattern. An embossed leather perfectly constructed with precision.

Foundation is hand-tipped with a pearlescent sheen to further highlight its dimensional surface. Taking cues from industrial building materials, Foundation is available in many easy to use metallic hues.

## **CHARACTERISTICS:**

Foundation is a lightly finished, protected leather. Hand-Tipped. Natural variations in color, tone and texture are part of the beauty of this leather artwork and highlight each side's unique history and natural markings.